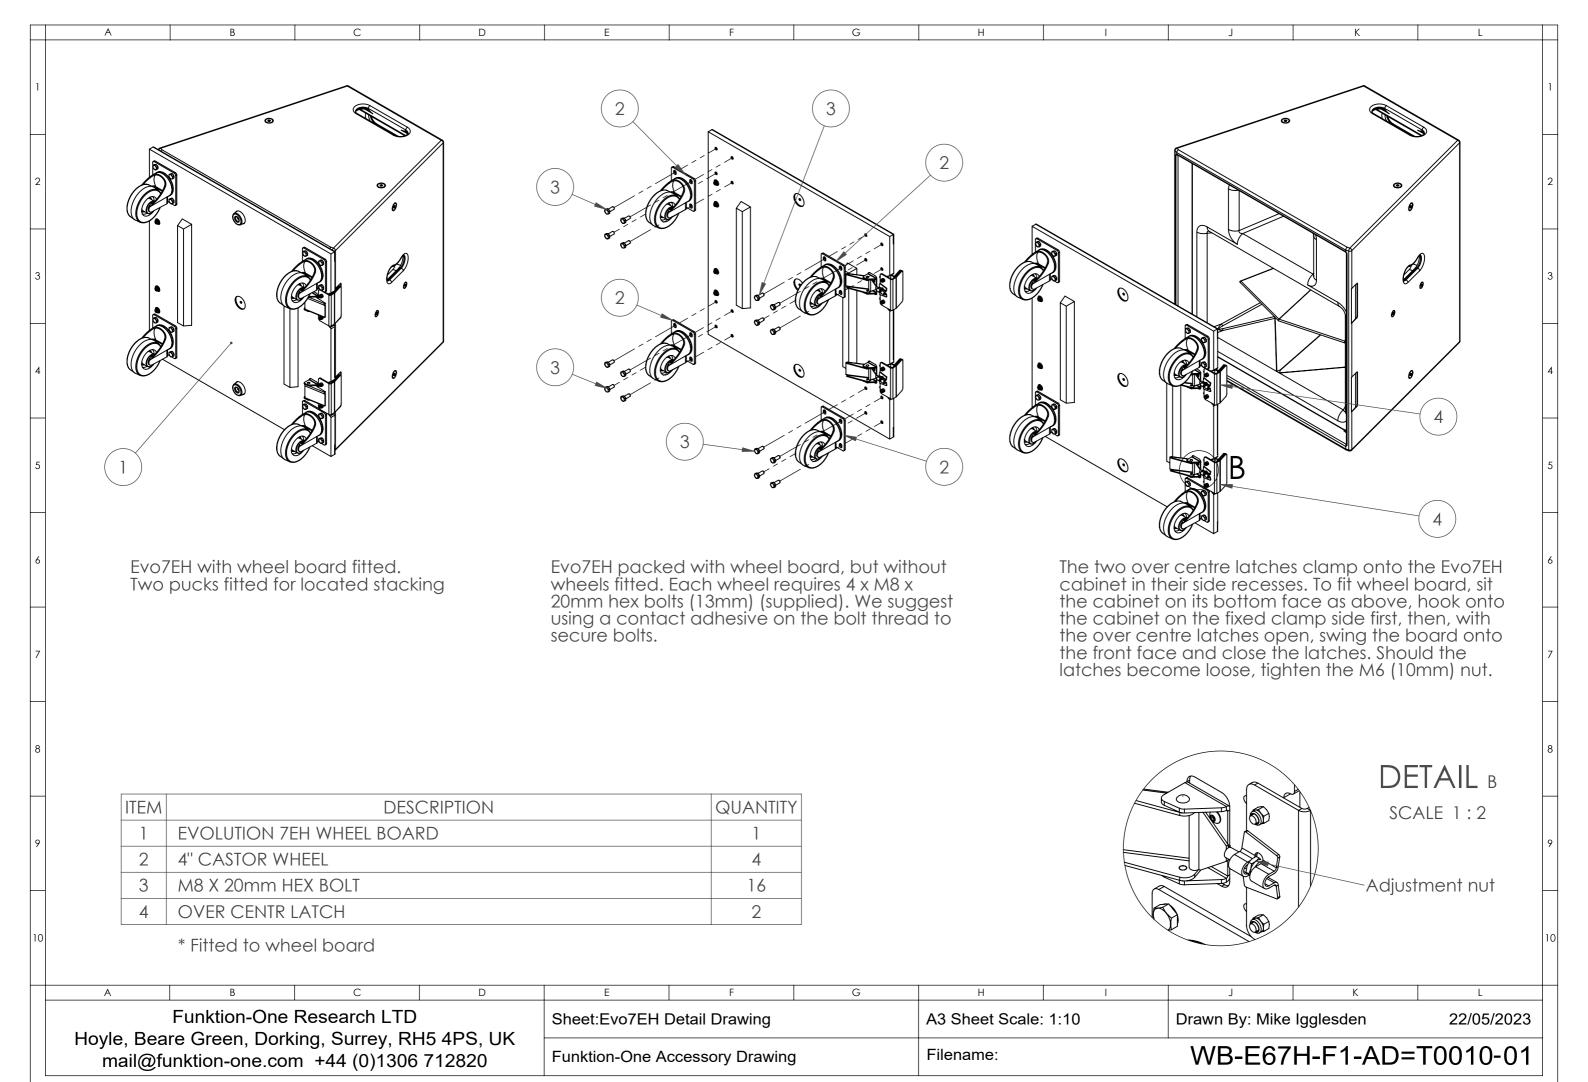

| ITEM | DESCRIPTION               | QUANTITY |
|------|---------------------------|----------|
| 1    | EVOLUTION 6EH WHEEL BOARD | 1        |
| 2    | 4" CASTOR WHEEL           | 4        |
| 3    | M8 X 20mm HEX BOLT        | 16       |
| 4    | OVER CENTR LATCH*         | 2        |

\* Fitted to wheel board

Funktion-One Research LTD
Hoyle, Beare Green, Dorking, Surrey, RH5 4PS, UK
mail@funktion-one.com +44 (0)1306 712820

| Sheet:Evo6EH Detail Drawing A3 Sheet Scale: 1:10 |
|--------------------------------------------------|
|--------------------------------------------------|

Drawn By: Mike Igglesden

22/05/2023

Funktion-One Accessory Drawing

Filename:

WB-E67H-F1-AD=T0010-01

| ITEM | DESCRIPTION               | QUANTITY |
|------|---------------------------|----------|
| 1    | EVOLUTION 7TH WHEEL BOARD | 1        |
| 2    | 4" CASTOR WHEEL           | 4        |
| 3    | M8 X 20mm HEX BOLT        | 16       |
| 4    | OVER CENTR LATCH          | 2        |