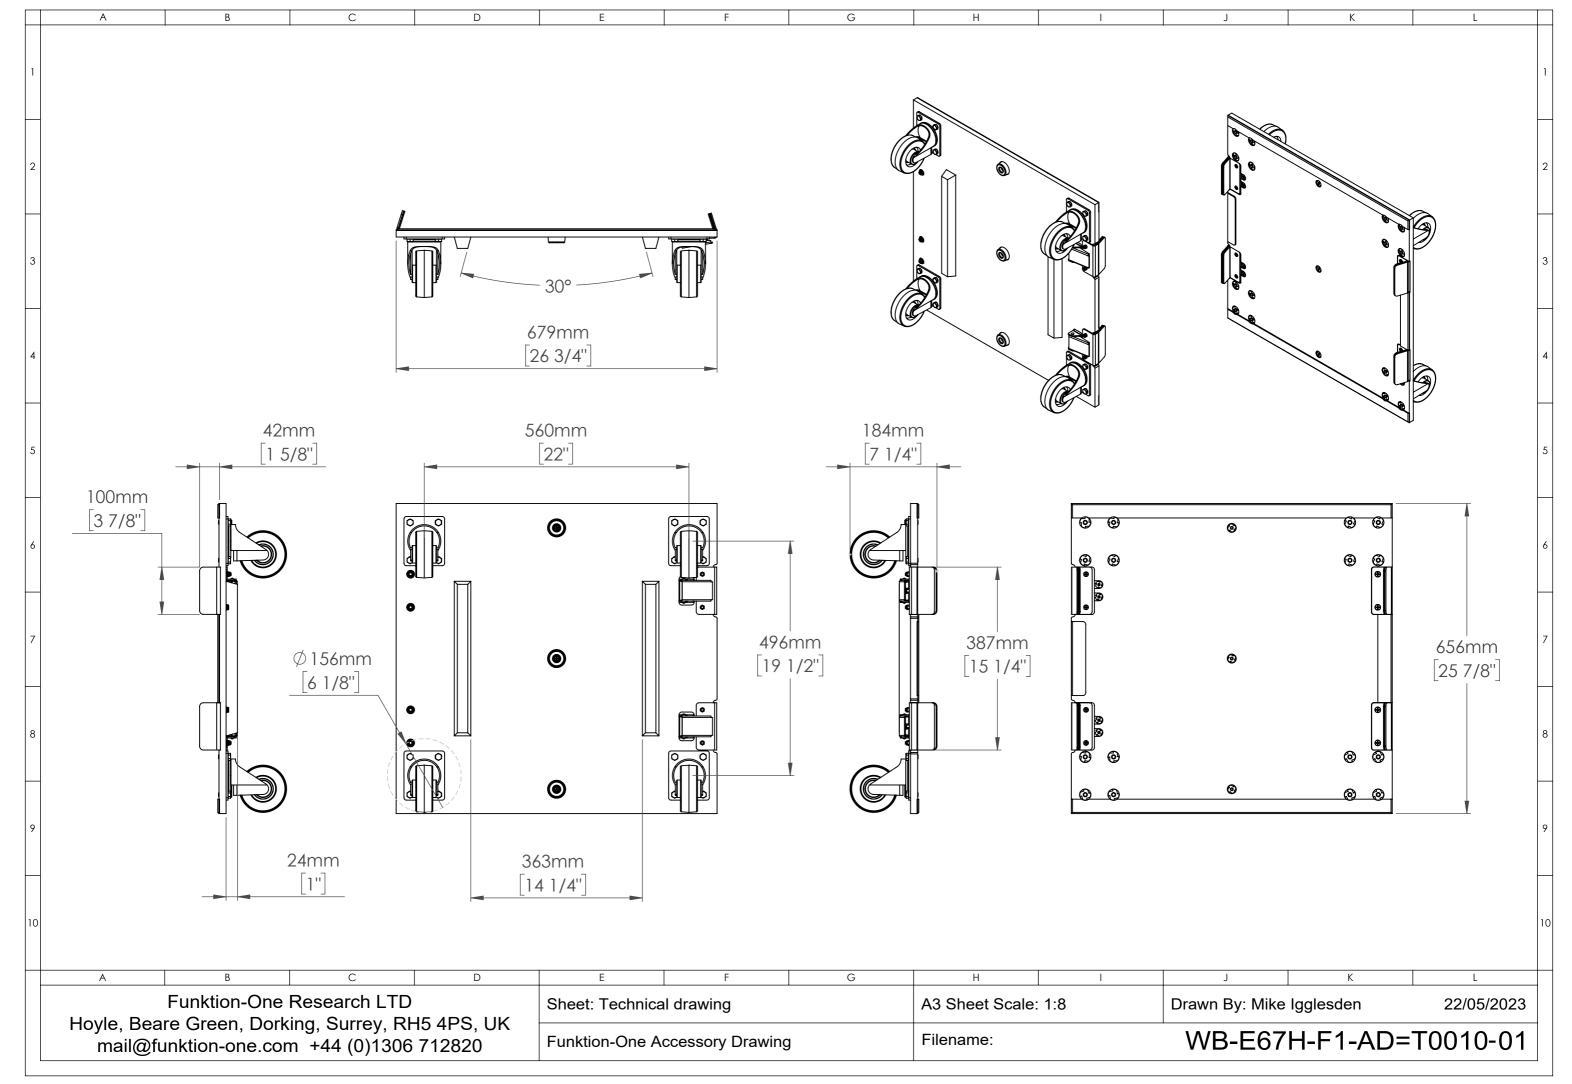

| QUANTITY |
|------|---------------------------|----------|
| 1    | EVOLUTION 7TH WHEEL BOARD | 1        |
| 2    | 4" CASTOR WHEEL           | 4        |
| 3    | M8 X 20mm HEX BOLT        | 16       |
| 4    | OVER CENTR LATCH          | 2        |

\* Fitted to wheel board

DETAIL A
SCALE 1:2
Adjustment nut

| Funktion-One Research LTD                        |
|--------------------------------------------------|
| Hoyle, Beare Green, Dorking, Surrey, RH5 4PS, UK |
| mail@funktion-one.com +44 (0)1306 712820         |

| Sheet:Evo7TH Detail Drawing A3 Sheet Scale: 1:10 |
|--------------------------------------------------|
|--------------------------------------------------|

Drawn By: Mike Igglesden

22/05/2023

Funktion-One Accessory Drawing

Filename:

WB-E67H-F1-AD=T0010-01