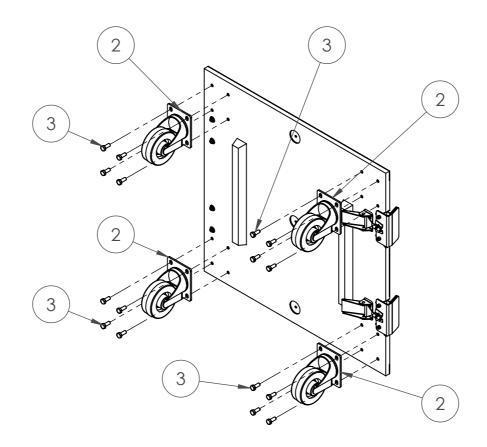

| ITEM | DESCRIPTION               | QUANTITY |
|------|---------------------------|----------|
| 1    | EVOLUTION 6EH WHEEL BOARD | 1        |
| 2    | 4" CASTOR WHEEL           | 4        |
| 3    | M8 X 20mm HEX BOLT        | 16       |
| 4    | OVER CENTR LATCH*         | 2        |

\* Fitted to wheel board

Funktion-One Research LTD
Hoyle, Beare Green, Dorking, Surrey, RH5 4PS, UK
mail@funktion-one.com +44 (0)1306 712820

| Sheet:Evo6EH Detail Drawing A3 Sheet Scale: 1:10 |
|--------------------------------------------------|
|--------------------------------------------------|