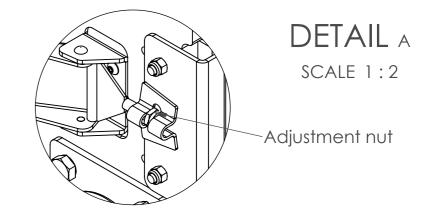

The two over centre latches clamp onto the Evo6EH cabinet in their side recesses. To fit wheel board, sit the cabinet on its bottom face as above, hook onto the cabinet on the fixed clamp side first, then, with the over centre latches open, swing the board onto the front face and close the latches. Should the latches become loose, tighten the M6 (10mm) nut.

\* Fitted to wheel board

DETAIL A
SCALE 1:2
Adjustment nut

| Funktion-One Research LTD                        |
|--------------------------------------------------|
| Hoyle, Beare Green, Dorking, Surrey, RH5 4PS, UK |
| mail@funktion-one.com +44 (0)1306 712820         |