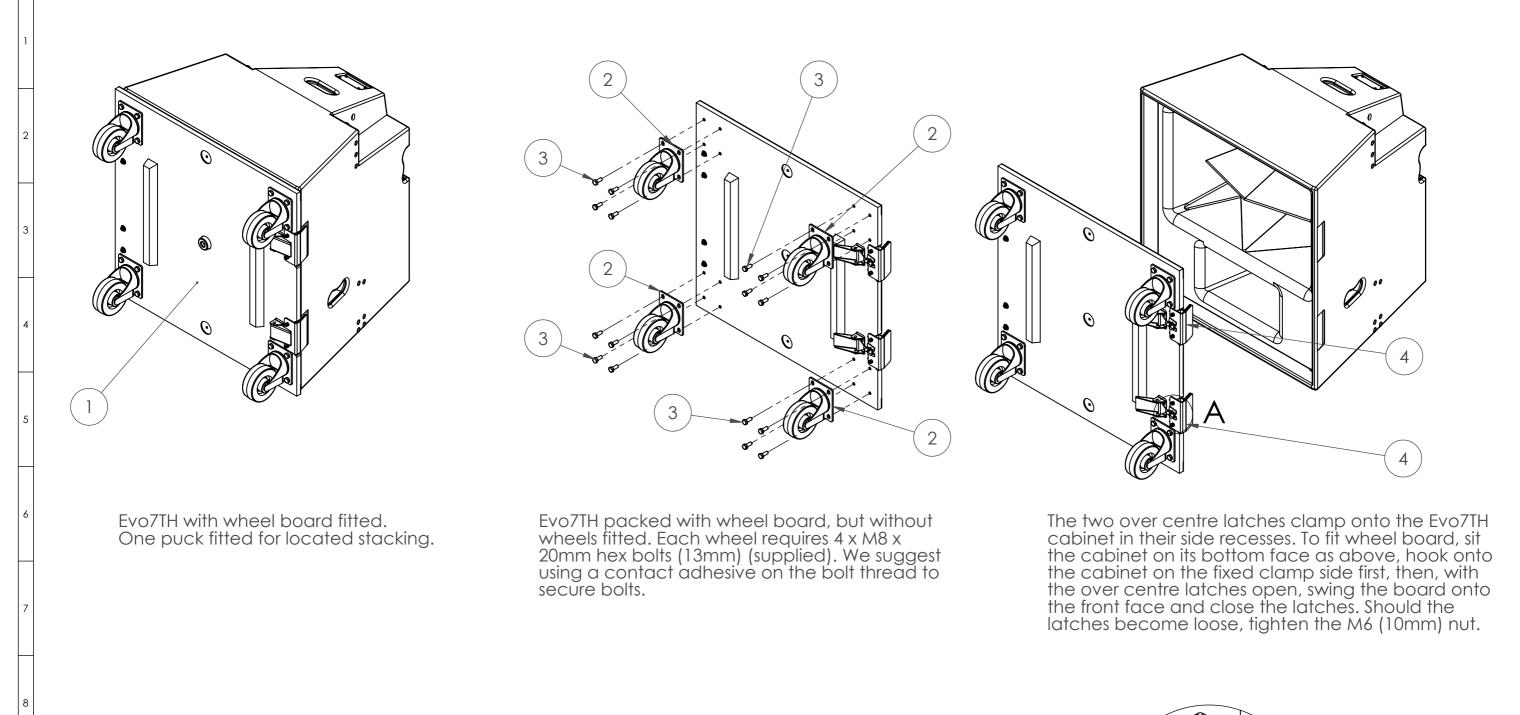

\* Fitted to wheel board

DETAIL A
SCALE 1:2
Adjustment nut

| Funktion-One Research LTD                        |
|--------------------------------------------------|
| Hoyle, Beare Green, Dorking, Surrey, RH5 4PS, UK |
| mail@funktion-one.com +44 (0)1306 712820         |

| Sheet:Evo7TH Detail Drawing A3 Sheet Scale: 1:10 |
|--------------------------------------------------|
|--------------------------------------------------|

Drawn By: Mike Igglesden

22/05/2023

Funktion-One Accessory Drawing

Filename:

WB-E67H-F1-AD=T0010-01