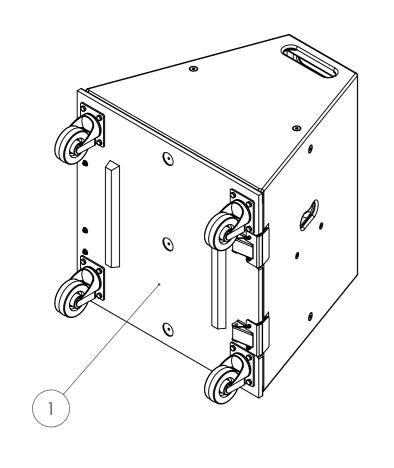

Evo6EH with wheel board fitted.
No pucks fitted as should not be stacked.

Evo6EH packed with wheel board, but without wheels fitted. Each wheel requires 4 x M8 x 20mm hex bolts (13mm) (supplied). We suggest using a contact adhesive on the bolt thread to secure bolts.