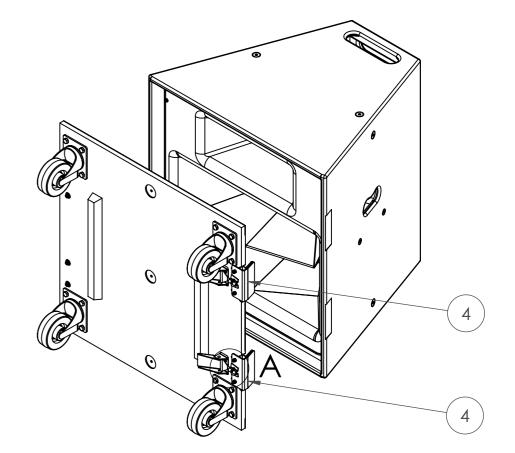

The two over centre latches clamp onto the Evo6EH cabinet in their side recesses. To fit wheel board, sit the cabinet on its bottom face as above, hook onto the cabinet on the fixed clamp side first, then, with the over centre latches open, swing the board onto the front face and close the latches. Should the latches become loose, tighten the M6 (10mm) nut.