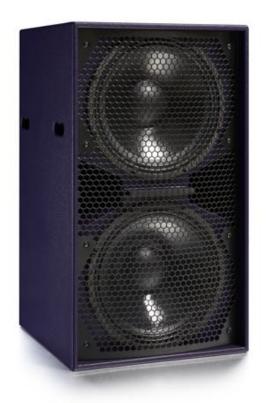

## **BR218**

BR (Bass Reflex) range is recommended for indoor venues and smaller outdoor events, where Funktion-One's signature bass sound is required at close range.

Funktion-One's take on the classic 2x18" bass reflex focuses on punch, dynamics and efficiency. Highly suitable for clubs and venues requiring a powerful bass experience in a smaller audience area or dancefloor.

## Features:

- •Extremely well braced enclosures for clean bass performance
- •Robust powder coated steel grille
- ·Integral handles
- Construction 18mm Birch plywood
- Optional M20 threaded pole mount plate
- Optional wheels
- ·2 x drivers connected independently to NL4 1+/1- and 2+/2-