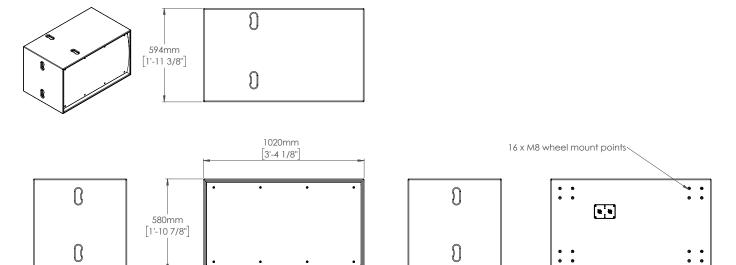

Frequency Response (-3dB): 45Hz - 200Hz
Weight: 70kg (152lbs)
Nominal Dispersion: Array dependent
Connectors: 2 x Neutrik NL4

| Driver  | Crossover<br>Frequencies | Sensitivity (at 1m)* | Power<br>(AES) | Nominal<br>Impedance |
|---------|--------------------------|----------------------|----------------|----------------------|
| 2 x 18" | 35Hz - 110Hz             | 103dB at 2V          | 2 x 550W       | 2 x 8Ω               |

<sup>\*</sup>Measured in half space

Specific crossover settings can be found at www.funktion-one.com/support

Dimensions in Metric and Imperial

D0040-01