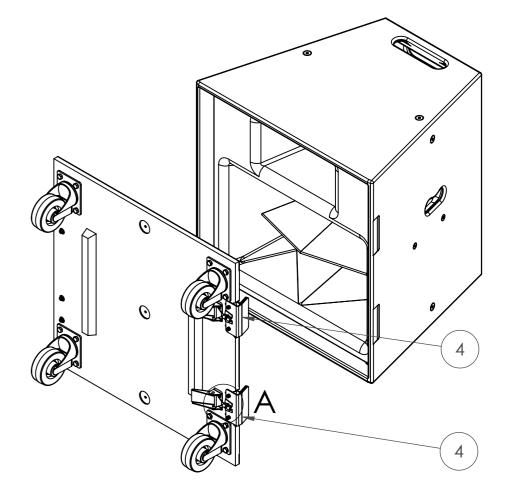

Evo7EH with wheel board fitted.

Evo7EH packed with wheel board, but without wheels fitted. Each wheel requires 4 x M8 x 20mm hex bolts (17mm) (supplied). We suggest using a contact adhesive on the bolt thread to secure bolts.

The two over centre latches clamp onto the Evo7EH cabinet in their side recesses. To fit wheels board, sit the cabinet on its bottom face as above, hook onto the cabinet on the fixed clamp side first, then, with the over centr latches open, swing the board onto the front face and close the latches. Should the latches become loose, tighten the M10 (13mm) nut.

| ITEM | DESCRIPTION                          | QUANTITY |
|------|--------------------------------------|----------|
| 1    | WB6/7 EVOLUTION 6 & 7 EH WHEEL BOARD | 1        |
| 2    | 4" CASTOR WHEEL                      | 4        |
| 3    | M8 X 20mm HEX BOLT                   | 16       |
| 4    | OVER CENTR LATCH                     | 2        |