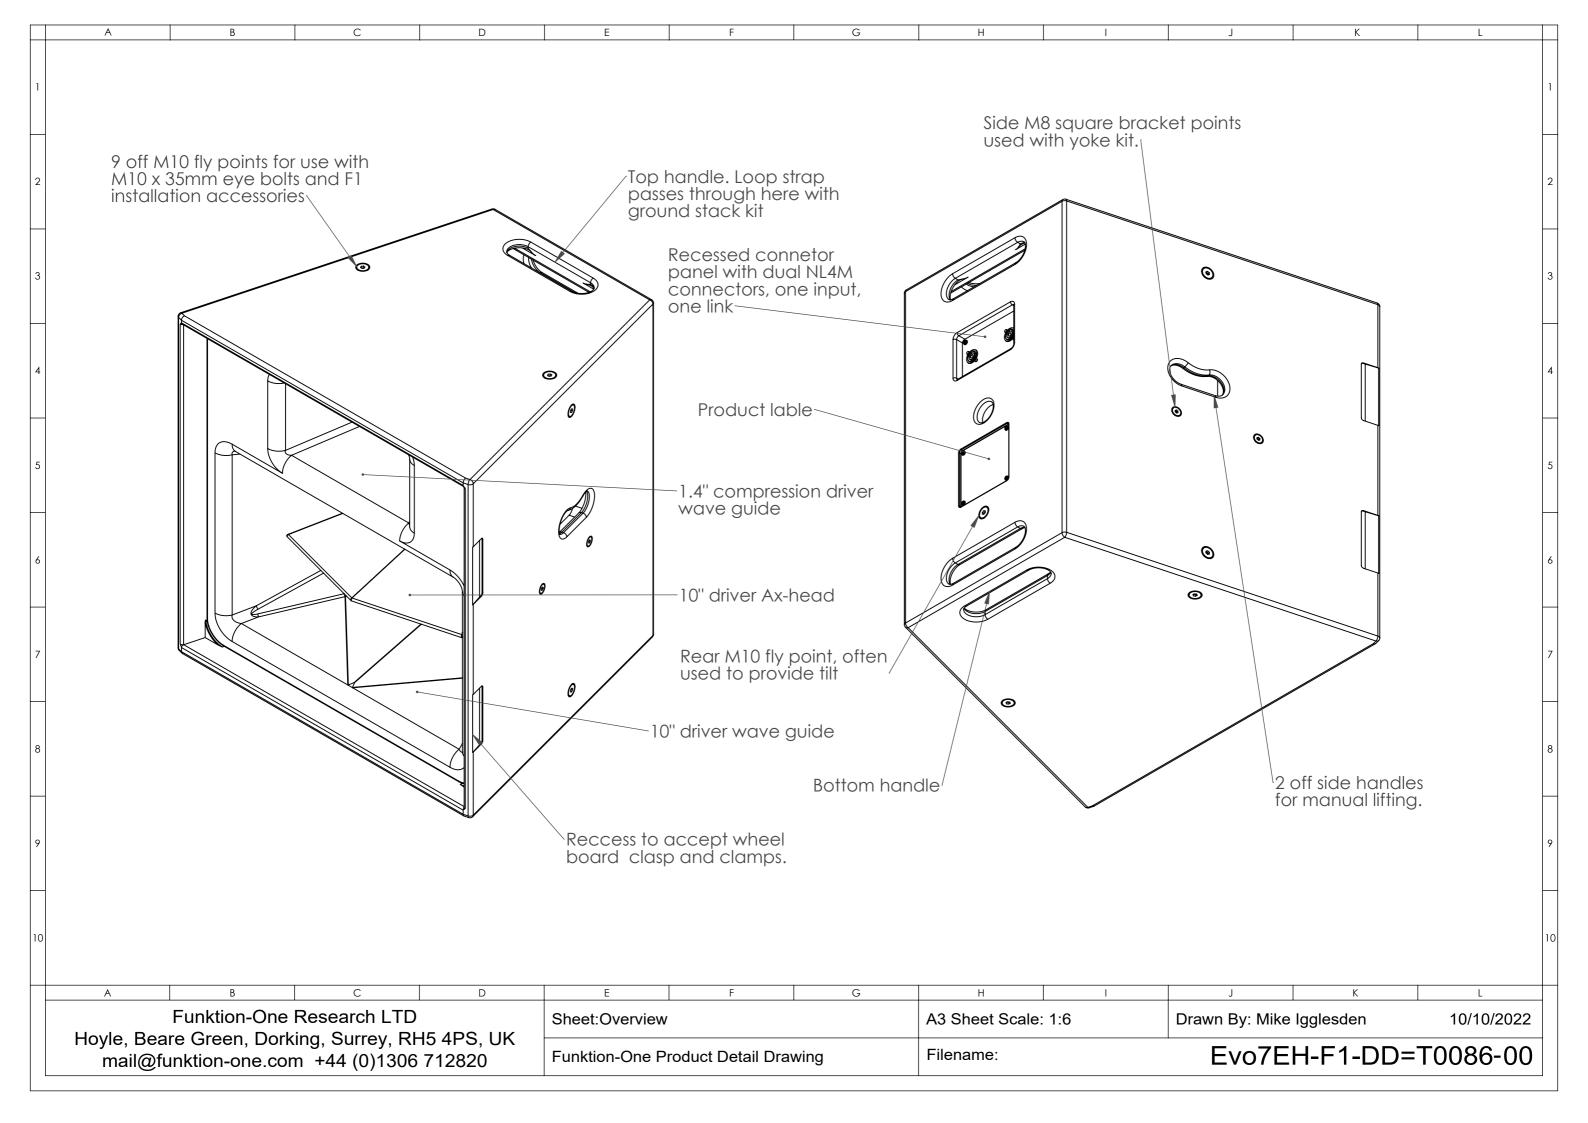

Evo7EH with wheel board fitted.

Evo7EH packed with wheel board, but without wheels fitted. Each wheel requires 4 x M8 x 20mm hex bolts (17mm) (supplied). We suggest using a contact adhesive on the bolt thread to secure bolts.

The two over centre latches clamp onto the Evo7EH cabinet in their side recesses. To fit wheels board, sit the cabinet on its bottom face as above, hook onto the cabinet on the fixed clamp side first, then, with the over centr latches open, swing the board onto the front face and close the latches. Should the latches become loose, tighten the M10 (13mm) nut.