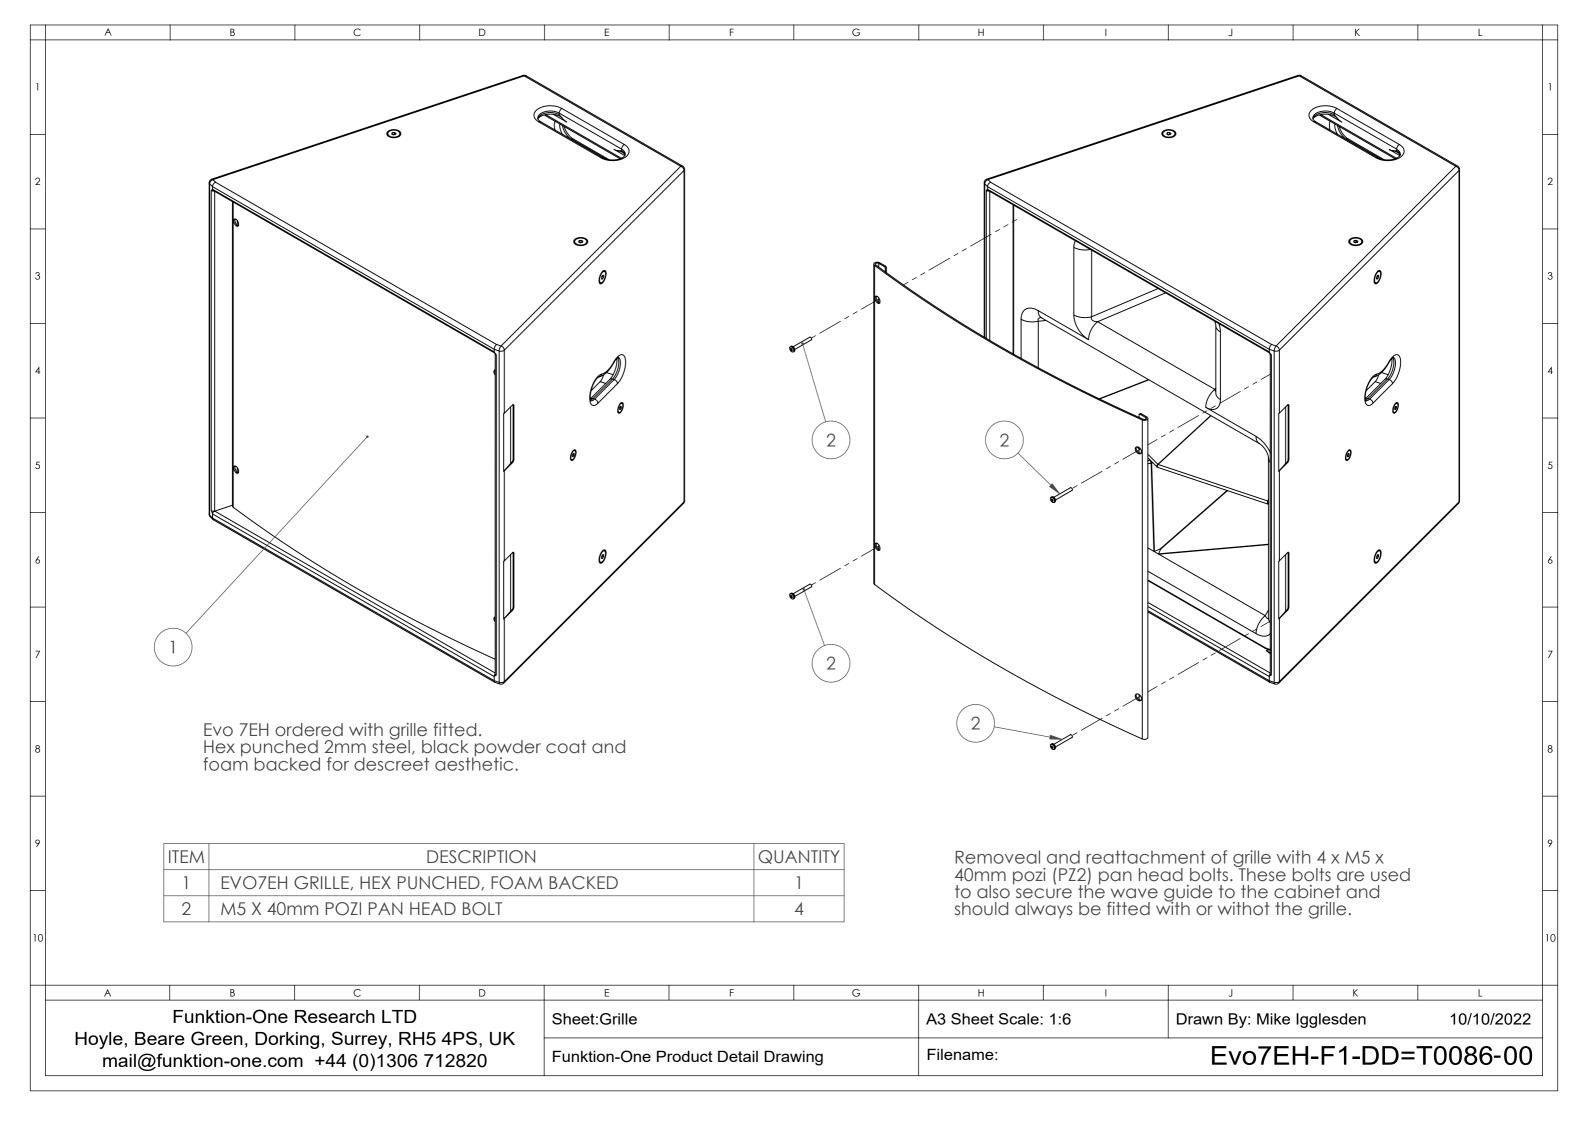

| ITEM | DESCRIPTION                          | QUANTITY |
|------|--------------------------------------|----------|
| 1    | WB6/7 EVOLUTION 6 & 7 EH WHEEL BOARD | 1        |
| 2    | 4" CASTOR WHEEL                      | 4        |
| 3    | M8 X 20mm HEX BOLT                   | 16       |
| 4    | OVER CENTR LATCH                     | 2        |