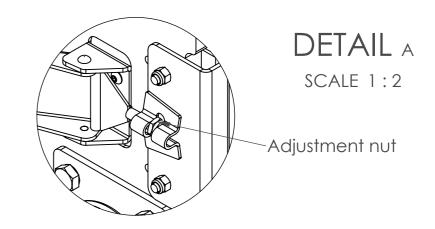

The two over centre latches clamp onto the Evo7EH cabinet in their side recesses. To fit wheels board, sit the cabinet on its bottom face as above, hook onto the cabinet on the fixed clamp side first, then, with the over centr latches open, swing the board onto the front face and close the latches. Should the latches become loose, tighten the M10 (13mm) nut.