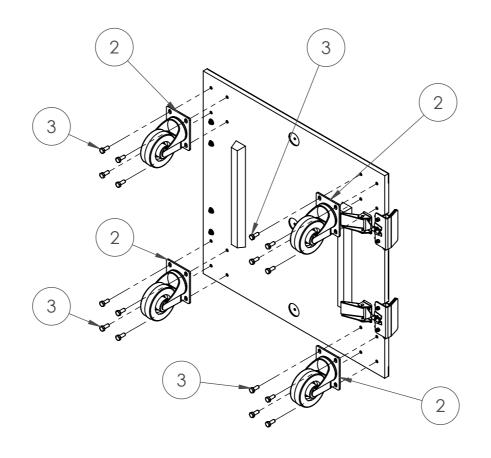

The two over centre latches clamp onto the Evo7EH cabinet in their side recesses. To fit wheels board, sit the cabinet on its bottom face as above, hook onto the cabinet on the fixed clamp side first, then, with the over centr latches open, swing the board onto the front face and close the latches. Should the latches become loose, tighten the M10 (13mm) nut.

| ITEM | DESCRIPTION                          | QUANTITY |
|------|--------------------------------------|----------|
| 1    | WB6/7 EVOLUTION 6 & 7 EH WHEEL BOARD | 1        |
| 2    | 4" CASTOR WHEEL                      | 4        |
| 3    | M8 X 20mm HEX BOLT                   | 16       |
| 4    | OVER CENTR LATCH                     | 2        |