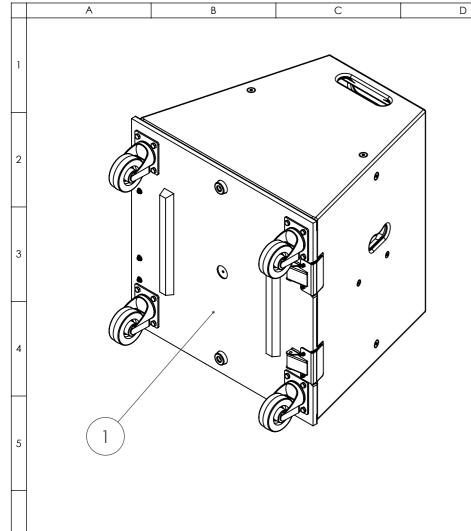

Evo7EH with wheel board fitted.

Evo7EH packed with wheel board, but without wheels fitted. Each wheel requires 4 x M8 x 20mm hex bolts (17mm) (supplied). We suggest using a contact adhesive on the bolt thread to secure bolts.