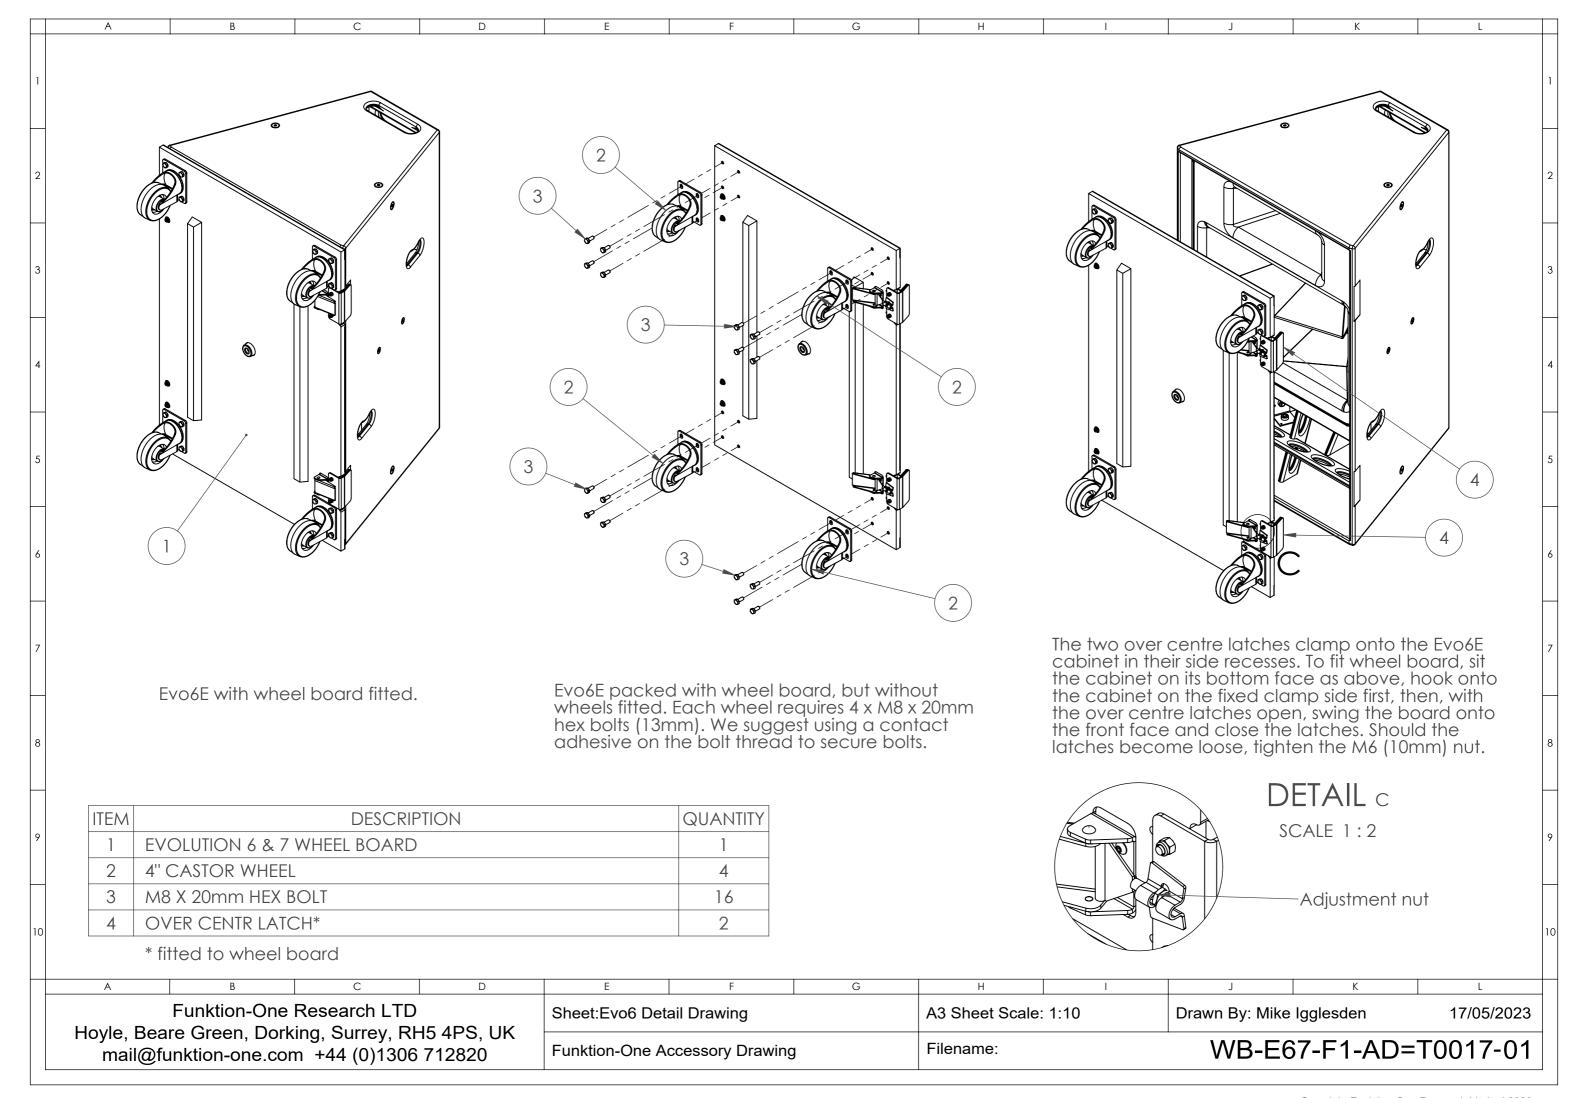

The two over centre latches clamp onto the Evo7E cabinet in their side recesses. To fit wheel board, sit the cabinet on its bottom face as above, hook onto the cabinet on the fixed clamp side first, then, with the over centre latches open, swing the board onto the front face and close the latches. Should the latches become loose, tighten the M6 (10mm) nut.

Evo7 packed with wheel board, but without wheels fitted. Each wheel requires 4 x M8 x 20mm hex bolts (13mm). We suggest using a contact adhesive on the bolt thread to secure bolts.

| ITEM | DESCRIPTION                 | QUANTITY |
|------|-----------------------------|----------|
| 1    | EVOLUTION 6 & 7 WHEEL BOARD | 1        |
| 2    | 4" CASTOR WHEEL             | 4        |
| 3    | M8 X 20mm HEX BOLT          | 16       |
| 4    | OVER CENTR LATCH*           | 2        |

\* fitted to wheel board

Funktion-One Research LTD
Hoyle, Beare Green, Dorking, Surrey, RH5 4PS, UK
mail@funktion-one.com +44 (0)1306 712820

Sheet: Evo7 Detail Drawing

A3 Sheet Scale: 1:10

Drawn By: Mike Igglesden