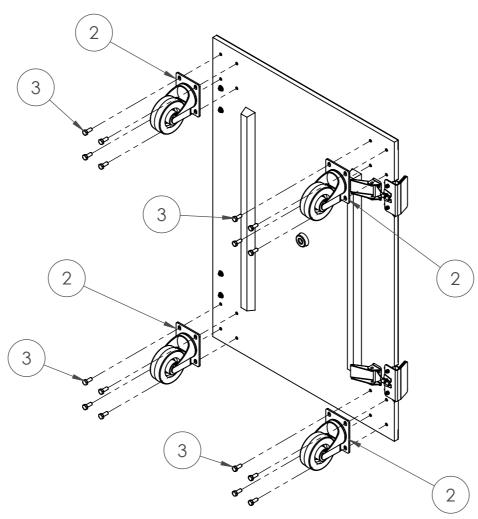

Evo7 packed with wheel board, but without wheels fitted. Each wheel requires 4 x M8 x 20mm hex bolts (13mm). We suggest using a contact adhesive on the bolt thread to secure bolts.

| ITEM | DESCRIPTION                 | QUANTITY |
|------|-----------------------------|----------|
| 1    | EVOLUTION 6 & 7 WHEEL BOARD | 1        |
| 2    | 4" CASTOR WHEEL             | 4        |
| 3    | M8 X 20mm HEX BOLT          | 16       |
| 4    | OVER CENTR LATCH*           | 2        |