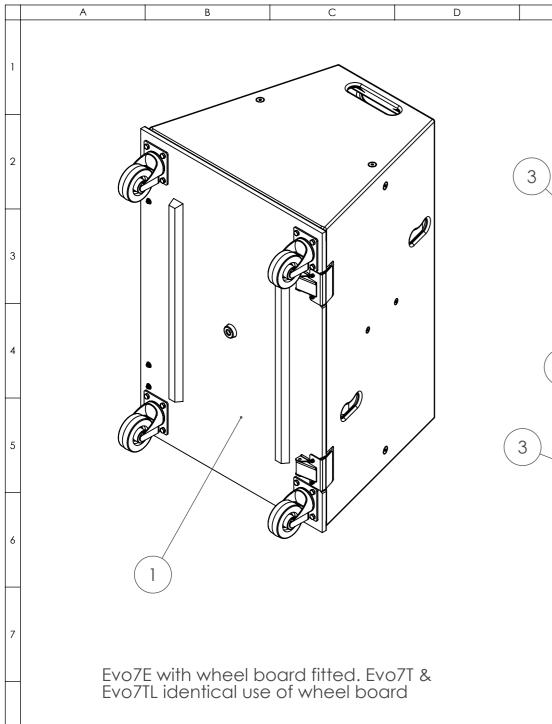

Evo7 packed with wheel board, but without wheels fitted. Each wheel requires 4 x M8 x 20mm hex bolts (13mm). We suggest using a contact adhesive on the bolt thread to secure bolts.

| ITEM | DESCRIPTION                 | QUANTITY |
|------|-----------------------------|----------|
| 1    | EVOLUTION 6 & 7 WHEEL BOARD | 1        |
| 2    | 4" CASTOR WHEEL             | 4        |
| 3    | M8 X 20mm HEX BOLT          | 16       |
| 4    | OVER CENTR LATCH*           | 2        |