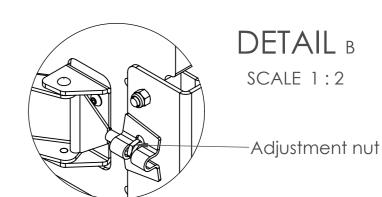

The two over centre latches clamp onto the Evo7E cabinet in their side recesses. To fit wheel board, sit the cabinet on its bottom face as above, hook onto the cabinet on the fixed clamp side first, then, with the over centre latches open, swing the board onto the front face and close the latches. Should the latches become loose, tighten the M6 (10mm) nut.