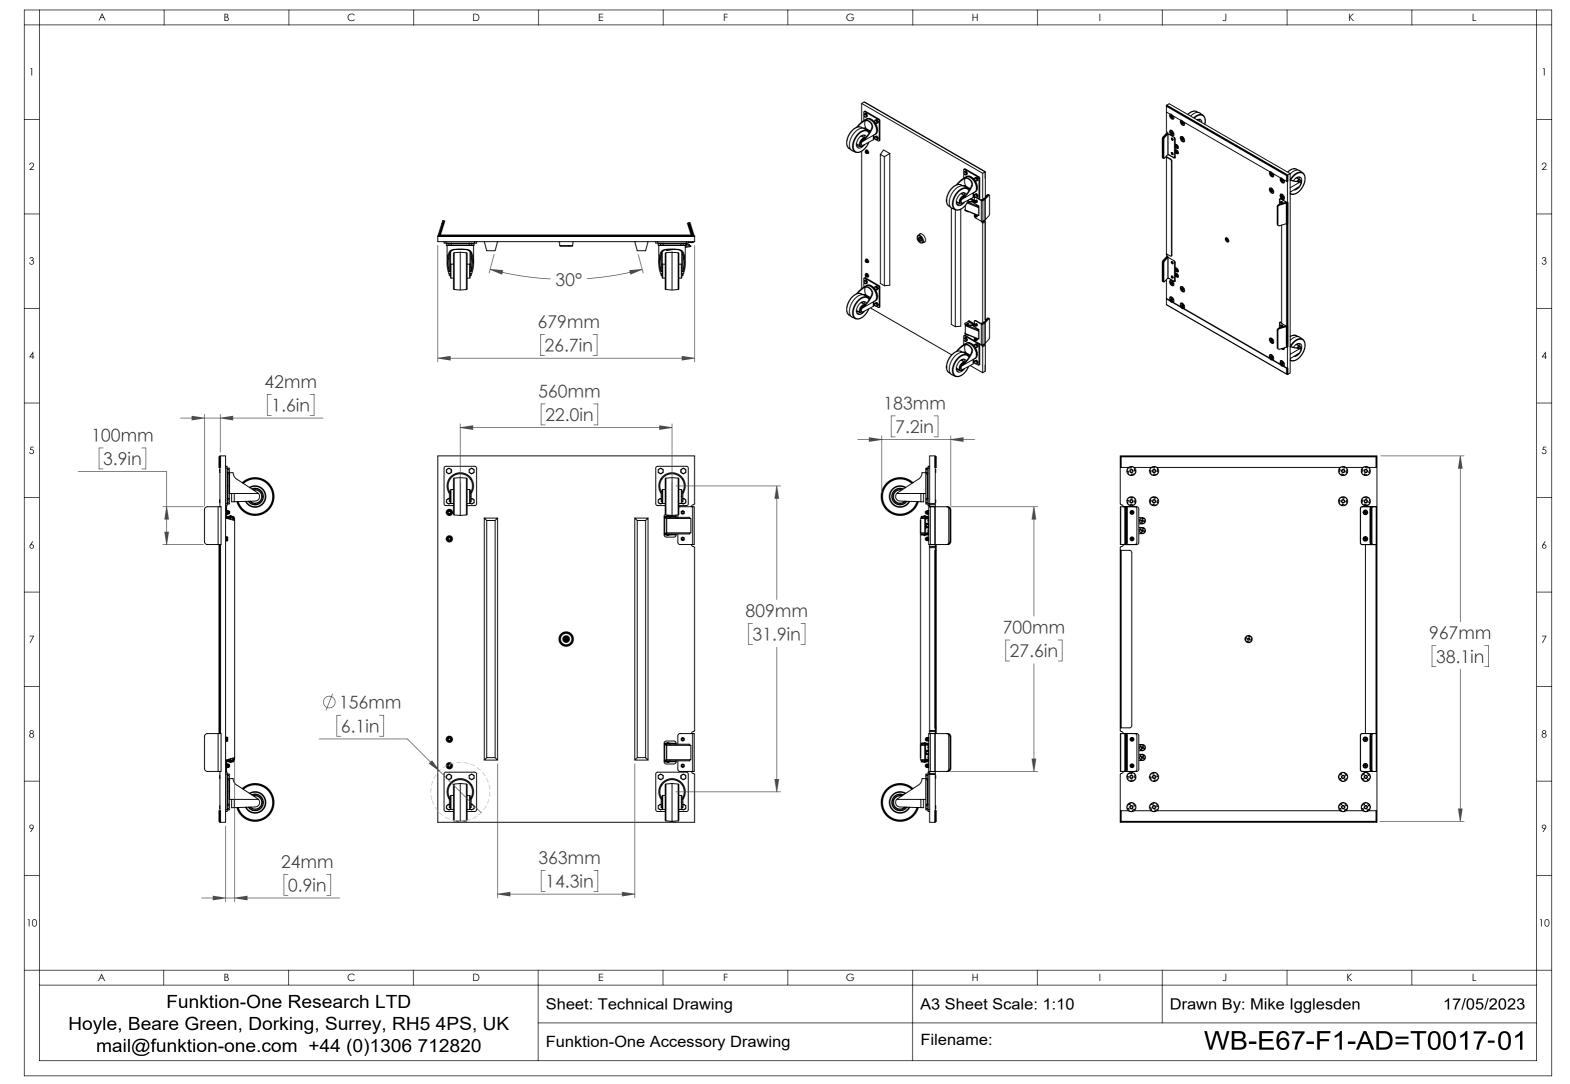

The two over centre latches clamp onto the Evo7E cabinet in their side recesses. To fit wheel board, sit the cabinet on its bottom face as above, hook onto the cabinet on the fixed clamp side first, then, with the over centre latches open, swing the board onto the front face and close the latches. Should the latches become loose, tighten the M6 (10mm) nut.

Evo7 packed with wheel board, but without wheels fitted. Each wheel requires 4 x M8 x 20mm hex bolts (13mm). We suggest using a contact adhesive on the bolt thread to secure bolts.

| ITEM | DESCRIPTION                 | QUANTITY |
|------|-----------------------------|----------|
| 1    | EVOLUTION 6 & 7 WHEEL BOARD | 1        |
| 2    | 4" CASTOR WHEEL             | 4        |
| 3    | M8 X 20mm HEX BOLT          | 16       |
| 4    | OVER CENTR LATCH*           | 2        |

\* fitted to wheel board

Funktion-One Research LTD
Hoyle, Beare Green, Dorking, Surrey, RH5 4PS, UK
mail@funktion-one.com +44 (0)1306 712820

Sheet: Evo7 Detail Drawing

A3 Sheet Scale: 1:10

Drawn By: Mike Igglesden