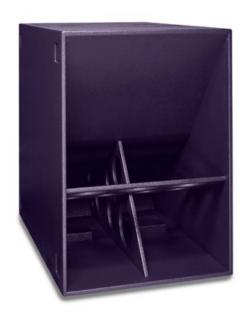

## F124

F124 takes Funktion-One's bass loading and driver technology to the next level.

Two voice coils and intense magnetic flux control the 24" cone with impressive accuracy, ensuring excellent transient response and extended depth to below 30Hz.

This combination of mid-bass speed and impact with low-bass extension from a single enclosure, makes F124 the perfect bass partner for Evolution systems and other Funktion-One mid-high products.

Ideal for any application requiring large scale bass reinforcement. Equally suited to large mono bass stacks and broadside arrays, both conventional and cardioid.

## Features:

- •Funktion-One designed dual voice coil 24" driver
- •FEA-optimised Neodymium magnet
- Integral handles
- ·Optional wheels
- ·Low centre of gravity for easy handling
- ·Locator feet & recesses for secure stacking
- •Available in ultra durable black PU coating or classic Funktion-One paint finish
- •Dual voice coils connected to NL4 1+/1- and 2+/2-