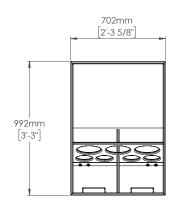

<sup>\*</sup>Measured in half space

Specific crossover settings can be found at www.funktion-one.com/support

Dimensions in Metric and Imperial

D0037-01