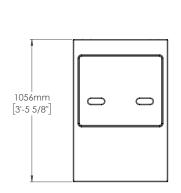

<sup>\*</sup>Measured in half space

Specific crossover settings can be found at www.funktion-one.com/support

Dimensions in Metric and Imperial

D0037-01