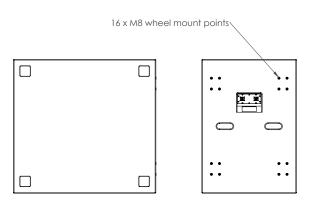

## Features:

- •Funktion-One designed dual voice coil 24" driver
- •FEA-optimised Neodymium magnet
- Integral handles
- ·Optional wheels
- ·Low centre of gravity for easy handling
- ·Locator feet & recesses for secure stacking
- •Available in ultra durable black PU coating or classic Funktion-One paint finish
- •Dual voice coils connected to NL4 1+/1- and 2+/2-