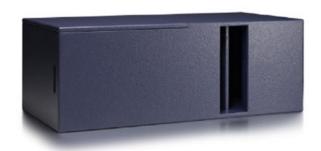

## **MB112**

The MB112 is one of Funktion-One's most compact bass enclosures. It provides well matched bass extension to our Compact Range loudspeakers in applications such as bars, restaurants and home studios.

It comprises a single 12" loudspeaker handling 250 Watts and averaging an impressive 104dB sensitivity between 60Hz and 160Hz.