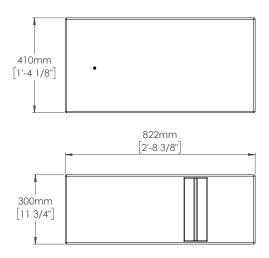

<sup>\*</sup>Measured in half space

Specific crossover settings can be found at <u>www.funktion-one.com/support</u>

Dimensions in Metric and Imperial D0022-01