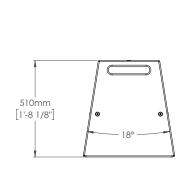

## Specific crossover settings can be found at <u>www.funktion-one.com/support</u>

Dimensions in Metric and Imperial

DO027-01