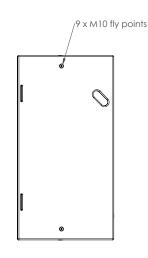

## Features:

- •Full range, standalone enclosure
- •Fully horn loaded for high efficiency
- •Three-way (biamp) (passive HF)
- •Funktion-One designed drivers
- •Optional yoke for install flying or stand mounting
- •Fitted with M10 flypoints
- ·Optional wheelboard
- •Optional scrim for discrete appearance
- •R2S8 and R2SH mid/mid-high versions also available