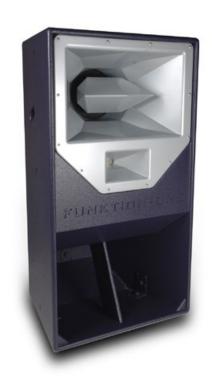

## Res 2

Res 2 is the classic horn-loaded, full range Funktion-One loudspeaker. The driver complement comprises a 15" for bass, an 8" for midrange and a 1" for high frequencies.

Funktion-One's waveguide and driver technology produces clear, involving and powerful sound. The Res 2's unique combination of size, high efficiency and sonic excellence make it ideally suited to a wide range of uses.

This loudspeaker resolves the requirement for quality, response and level from a small source. Res 2 systems can be supplemented with additional Funktion-One bass including Infrabass, BR Series or F Series enclosures. A slightly larger horizontal version (R2U) is available for installation in venues with low ceiling heights.