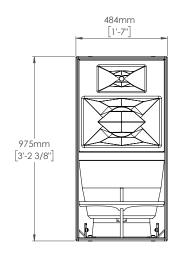

Frequency Response (-3dB): 60Hz - 18kHz
Weight: 48kg (106lbs)
Nominal Dispersion: 50° Horizontal x 25° Vertical
Connectors: 2 x Neutrik NL4

| Driver  | Crossover<br>Frequencies | Sensitivity (at 1m)* | Power<br>(AES) | Nominal<br>Impedance |
|---------|--------------------------|----------------------|----------------|----------------------|
| 15"     | 35Hz - 250Hz             | 102dB at 2.8V        | 400W           | 8Ω                   |
| 8" + 1" | 250Hz - Up               | 106dB at 4V          | 200W           | 16Ω                  |

## Specific crossover settings can be found at <u>www.funktion-one.com/support</u>

Dimensions in Metric and Imperial

DO027-01