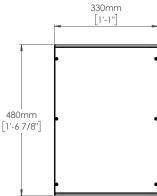

## Specific crossover settings can be found at <u>www.funktion-one.com/support</u>

Dimensions in Metric and Imperial

SOLUTIONONE