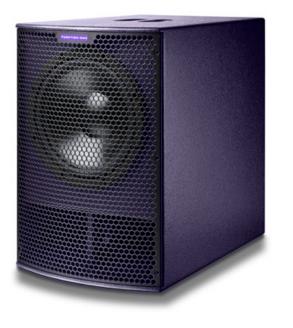

## SB10

Utilising the same design principles as the SB8, the larger SB10 provides higher output and deeper bass.

Perfect for applications where a conventionally sized subwoofer is too large and obtrusive, such as bars, restaurants, retail and galleries.

Features:

- •Bespoke high sensitivity 10" bass driver
- •Powerful and convincing bass in a very small package
- Dynamic and musical
- •No EQ or controller required only crossover filters

| 45Hz - 300Hz    |
|-----------------|
| 19kg (42lbs)    |
| N/A             |
| 2 x Neutrik NL4 |
|                 |