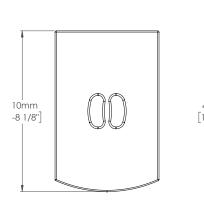

## Specific crossover settings can be found at <u>www.funktion-one.com/support</u>

Dimensions in Metric and Imperial

SOLUTIONONE