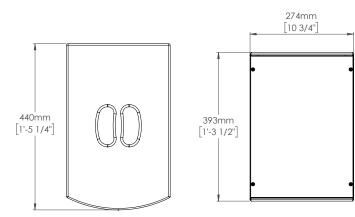

\*Measured in half space

Specific crossover settings can be found at <u>www.funktion-one.com/support</u>

Dimensions in Metric and Imperial

D0020-01

SOLUTIONONE