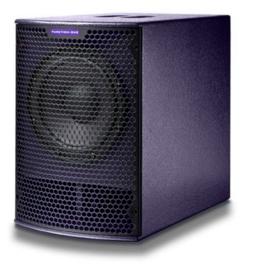

## SB8

The SB8 is an extremely compact, yet powerful and convincing bass loudspeaker.

Perfect for applications where a conventionally-sized subwoofer is too large and obtrusive, such as bars, restaurants, retail outlets and galleries.

The small size of the SB8 also makes it suitable for consumer applications, such as a dynamic and precise low frequency channel in a home theatre system, or as bass extension for the F5, F55 or F81 in a 2.1 listening or monitoring system.

## Features:

•Bespoke high sensitivity 8" bass driver

•Powerful and convincing bass in a very small package

•Dynamic and musical

•No EQ or controller required - only crossover filters

| Frequency Response (-3dB): | 50Hz - 300Hz    |
|----------------------------|-----------------|
| Weight:                    | 14kg (38.8lbs)  |
| Nominal Dispersion:        | N/A             |
| Connectors:                | 2 x Neutrik NL4 |
|                            |                 |