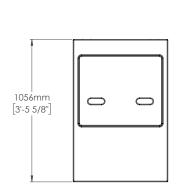

Frequency Response (-3dB): 35Hz - 16OHz
Weight: 103kg (227lbs)
Nominal Dispersion: Array Dependent
Connectors: 2 x Neutrik NL4

| Driver | Crossover<br>Frequencies | Sensitivity (at 1m)* | Power<br>(AES) | Nominal<br>Impedance |
|--------|--------------------------|----------------------|----------------|----------------------|
| 24"    | 20Hz - 85Hz              | 104dB at 2V          | 2 x 750W       | 2 x 8Ω               |

<sup>\*</sup>Measured in half space

Specific crossover settings can be found at www.funktion-one.com/support

Dimensions in Metric and Imperial D0037-01