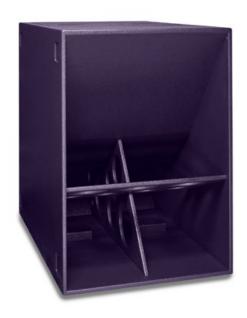

## F124

F124 takes Funktion-One's bass loading and driver technology to the next level.

Two voice coils and intense magnetic flux control the 24" cone with impressive accuracy, ensuring excellent transient response and extended depth to below 30Hz.

This combination of mid-bass speed and impact with low-bass extension from a single enclosure, makes F124 the perfect bass partner for Evolution systems and other Funktion-One mid-high products.

Ideal for any application requiring large scale bass reinforcement. Equally suited to large mono bass stacks and broadside arrays, both conventional and cardioid.

## Features:

- •Funktion-One designed dual voice coil 24" driver
- •FEA-optimised Neodymium magnet
- ·Integral handles
- ·Optional wheels
- ·Low centre of gravity for easy handling
- ·Locator feet & recesses for secure stacking
- •Available in ultra durable black PU coating or classic Funktion-One paint finish
- •Dual voice coils connected to NL4 1+/1- and 2+/2-