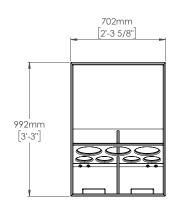

Frequency Response (-3dB): 35Hz - 16OHz
Weight: 103kg (227lbs)
Nominal Dispersion: Array Dependent
Connectors: 2 x Neutrik NL4

| Driver | Crossover<br>Frequencies | Sensitivity (at 1m)* | Power<br>(AES) | Nominal<br>Impedance |
|--------|--------------------------|----------------------|----------------|----------------------|
| 24"    | 20Hz - 85Hz              | 104dB at 2V          | 2 x 750W       | 2 x 8Ω               |

<sup>\*</sup>Measured in half space

Specific crossover settings can be found at www.funktion-one.com/support

Dimensions in Metric and Imperial D0037-01