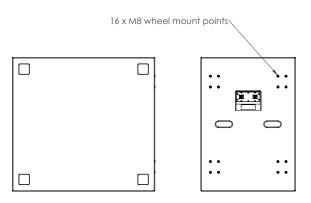

## Features:

- •Funktion-One designed dual voice coil 24" driver
- •FEA-optimised Neodymium magnet
- ·Integral handles
- ·Optional wheels
- ·Low centre of gravity for easy handling
- ·Locator feet & recesses for secure stacking
- •Available in ultra durable black PU coating or classic Funktion-One paint finish
- •Dual voice coils connected to NL4 1+/1- and 2+/2-