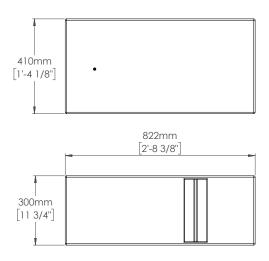

## Features:

- Excellent application versatility
- ·Impressive 104dB sensitivity between 60Hz 160Hz
- ·Constructed from 15mm Birch Ply

Frequency Response (-3dB): 60Hz - 160Hz
Weight: 19.5kg (43lbs)
Nominal Dispersion: N/A
Connectors: 2 x Neutrik NL4

| Driver | Crossover<br>Frequencies | Sensitivity (at 1m)* | Power<br>(AES) | Nominal<br>Impedance |
|--------|--------------------------|----------------------|----------------|----------------------|
| 12"    | 30Hz - 125Hz             | 104dB at 2.8V        | 250W           | 8Ω                   |