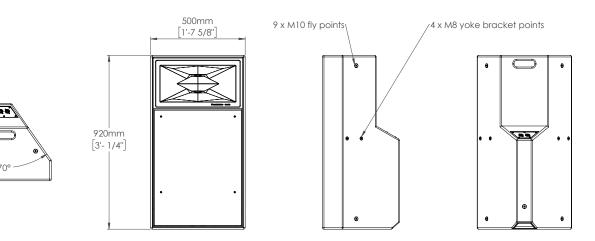

| Frequency Response (-3dB): | 55Hz - 15kHz                  |
|----------------------------|-------------------------------|
| Weight:                    | 29kg (64lbs)                  |
| Nominal Dispersion:        | 90° Horizontal x 25° Vertical |
| Connectors:                | 2 x Neutrik NL4               |

## Specific crossover settings can be found at <u>www.funktion-one.com/support</u>

Dimensions in Metric and Imperial

408 mm

[1'-4'']

D0025-01