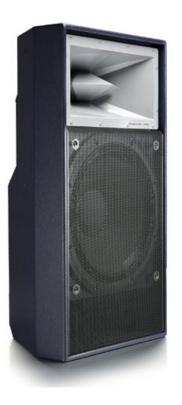

## Res 1.5

Building on the success of our innovative Res 1, the Res 1.5 is a 2-way loudspeaker enclosure with 90 degree dispersion, high-fidelity and good low frequency output for its size.

The unique axhead-loaded 5" cone loudspeaker is combined with a substantial 18" bass driver to present a highly capable two way enclosure. In common with the Resolution 1, the 5" eliminates the need for compression drivers with their inherent harshness and distortion. The 5" driver's ability to operate cleanly down to a low crossover point of 590Hz allows the transition to the bass driver to be exceptionally smooth. Furthermore, our bass loading technology enables use of an 18" driver in an enclosure size where previously only a 15" loudspeaker could have been used.

As usual, there is no corrective EQ and the resulting sound is extremely involving. It is well suited to applications needing a single enclosure per side including theatres, entertainment venues and worship spaces.

Features: •Very low distortion •Wide dispersion •Funktion One designed Neodymium drivers •Integral 35mm pole mount

•Optional full grille for discrete appearance

•Optional Passive Crossover Module (PX1.5)