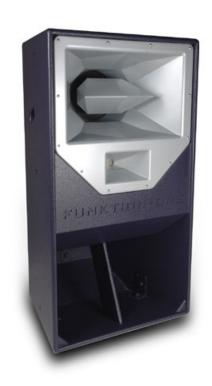

## Res 2

Res 2 is the classic horn-loaded, full range Funktion-One loudspeaker. The driver complement comprises a 15" for bass, an 8" for midrange and a 1" for high frequencies.

Funktion-One's waveguide and driver technology produces clear, involving and powerful sound. The Res 2's unique combination of size, high efficiency and sonic excellence make it ideally suited to a wide range of uses.

## Features:

- •Full range, standalone enclosure
- •Fully horn loaded for high efficiency
- •Three-way (biamp) (passive HF)
- •Funktion-One designed drivers
- ·Optional yoke for install flying or stand mounting
- •Fitted with M10 flypoints
- ·Optional wheelboard
- •Optional scrim for discrete appearance
- •R2S8 and R2SH mid/mid-high versions also available