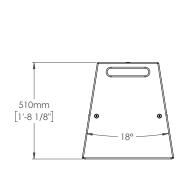

## Specific crossover settings can be found at <u>www.funktion-one.com/support</u>

Dimensions in Metric and Imperial

DO027-01