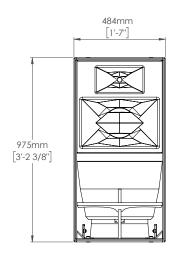

## Specific crossover settings can be found at <u>www.funktion-one.com/support</u>

Dimensions in Metric and Imperial

DO027-01