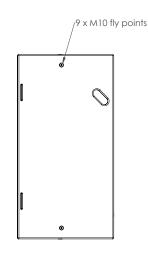

## Features:

- •Full range, standalone enclosure
- •Fully horn loaded for high efficiency
- •Three-way (biamp) (passive HF)
- •Funktion-One designed drivers
- ·Optional yoke for install flying or stand mounting
- •Fitted with M10 flypoints
- ·Optional wheelboard
- •Optional scrim for discrete appearance
- •R2S8 and R2SH mid/mid-high versions also available