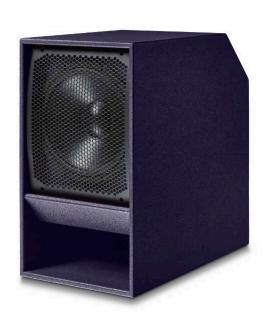

## **SB12**

SB12 provides a powerful and involving bass listening experience. Small enough to fit into tight spaces, it is the perfect choice for distributed audio solutions where strong low frequency is required.

## Features:

- Funktion-One performance in a compact format
- · Corner mounted input panel maximising available space
- 15mm Baltic birch ply construction

Frequency Response:

Low Frequency Response (-10dB):