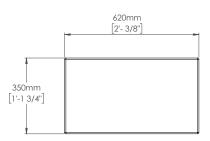

<sup>\*</sup>Measured in half space

Specific crossover settings can be found at <a href="https://www.funktion-one.com/support">www.funktion-one.com/support</a>

Dimensions in Metric and Imperial

Preliminary information - all specifications may be subject to change