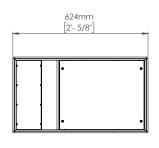

<sup>\*</sup>Measured in half space

Specific crossover settings can be found at <a href="https://www.funktion-one.com/support">www.funktion-one.com/support</a>

Dimensions in Metric and Imperial

Preliminary information - all specifications may be subject to change