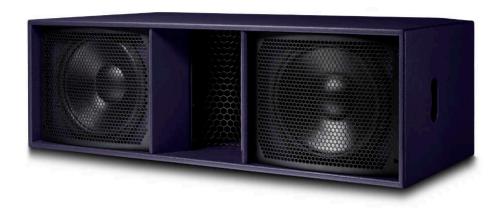

## SB212LP

SB212LP is a versatile installation bass speaker which provides powerful low frequency extension for Funktion-One compact systems. Its low profile design and corner mounted input panel make it useful for installing under seating and against walls.

## Features:

- · Low profile design
- Funktion-One performance in a compact package
- Corner mounted input panel maximising available space
- 15mm Baltic birch ply construction
- Impressive low frequency extension