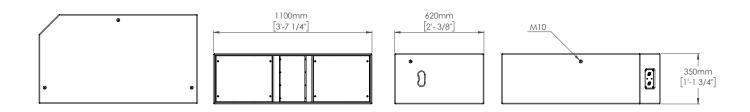

Frequency Response:

Low Frequency Response (-10dB):

Weight:

Nominal Dispersion:

Connectors:

32Hz - 150Hz 26Hz

50kg (110lbs)

ookg (noibs) N/A

<sup>\*</sup>Measured in half space

Specific crossover settings can be found at www.funktion-one.com/support

Dimensions in Metric and Imperial

All specifications may be subject to change without notice

DO073-02