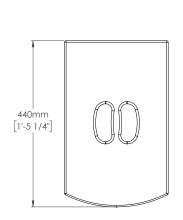

<sup>\*</sup>Measured in half space

Specific crossover settings can be found at www.funktion-one.com/support

Dimensions in Metric and Imperial

DO020-01