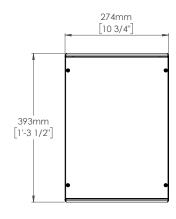

<sup>\*</sup>Measured in half space

Specific crossover settings can be found at www.funktion-one.com/support

Dimensions in Metric and Imperial

DO020-01