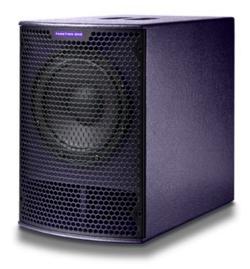

## SB8

The SB8 is an extremely compact, yet powerful and convincing bass loudspeaker.

Perfect for applications where a conventionally-sized subwoofer is too large and obtrusive, such as bars, restaurants, retail outlets and galleries.

The small size of the SB8 also makes it suitable for consumer applications, such as a dynamic and precise low frequency channel in a home theatre system, or as bass extension for the F5, F55 or F81 in a 2.1 listening or monitoring system.

## Features:

- ·Bespoke high sensitivity 8" bass driver
- •Powerful and convincing bass in a very small package
- Dynamic and musical
- •No EQ or controller required only crossover filters

Frequency Response (-3dB): 50Hz - 300Hz
Weight: 14kg (38.8lbs)
Nominal Dispersion: N/A
Connectors: 2 x Neutrik NL4