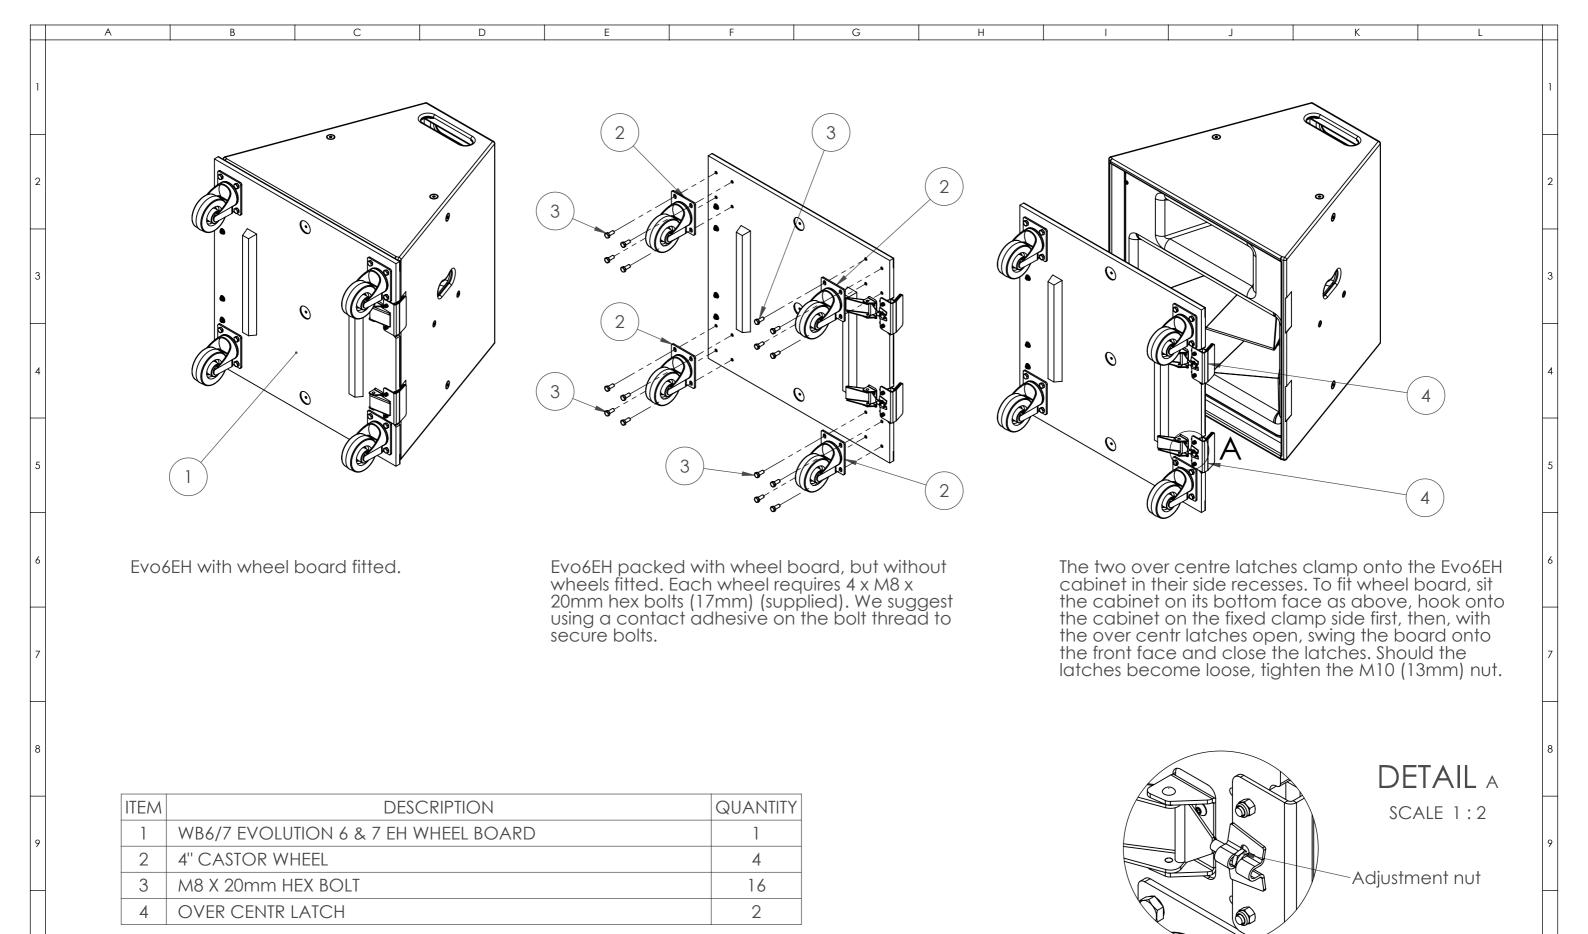

| A                                                                                         | В | C            | D                                   | E                 | F | G         | Н                    | 1                     | J                              | K | L          |
|-------------------------------------------------------------------------------------------|---|--------------|-------------------------------------|-------------------|---|-----------|----------------------|-----------------------|--------------------------------|---|------------|
| Hoylo Boo                                                                                 | _ | Research LTD |                                     | Sheet:Wheel Board |   |           | A3 Sheet Scale: 1:10 |                       | Drawn By: Mike Igglesden 30/09 |   | 30/09/2021 |
| Hoyle, Beare Green, Dorking, Surrey, RH5 4PS, UK mail@funktion-one.com +44 (0)1306 712820 |   |              | Funktion-One Product Detail Drawing |                   |   | Filename: |                      | Evo6EH-F1-DD=T0021-00 |                                |   |            |