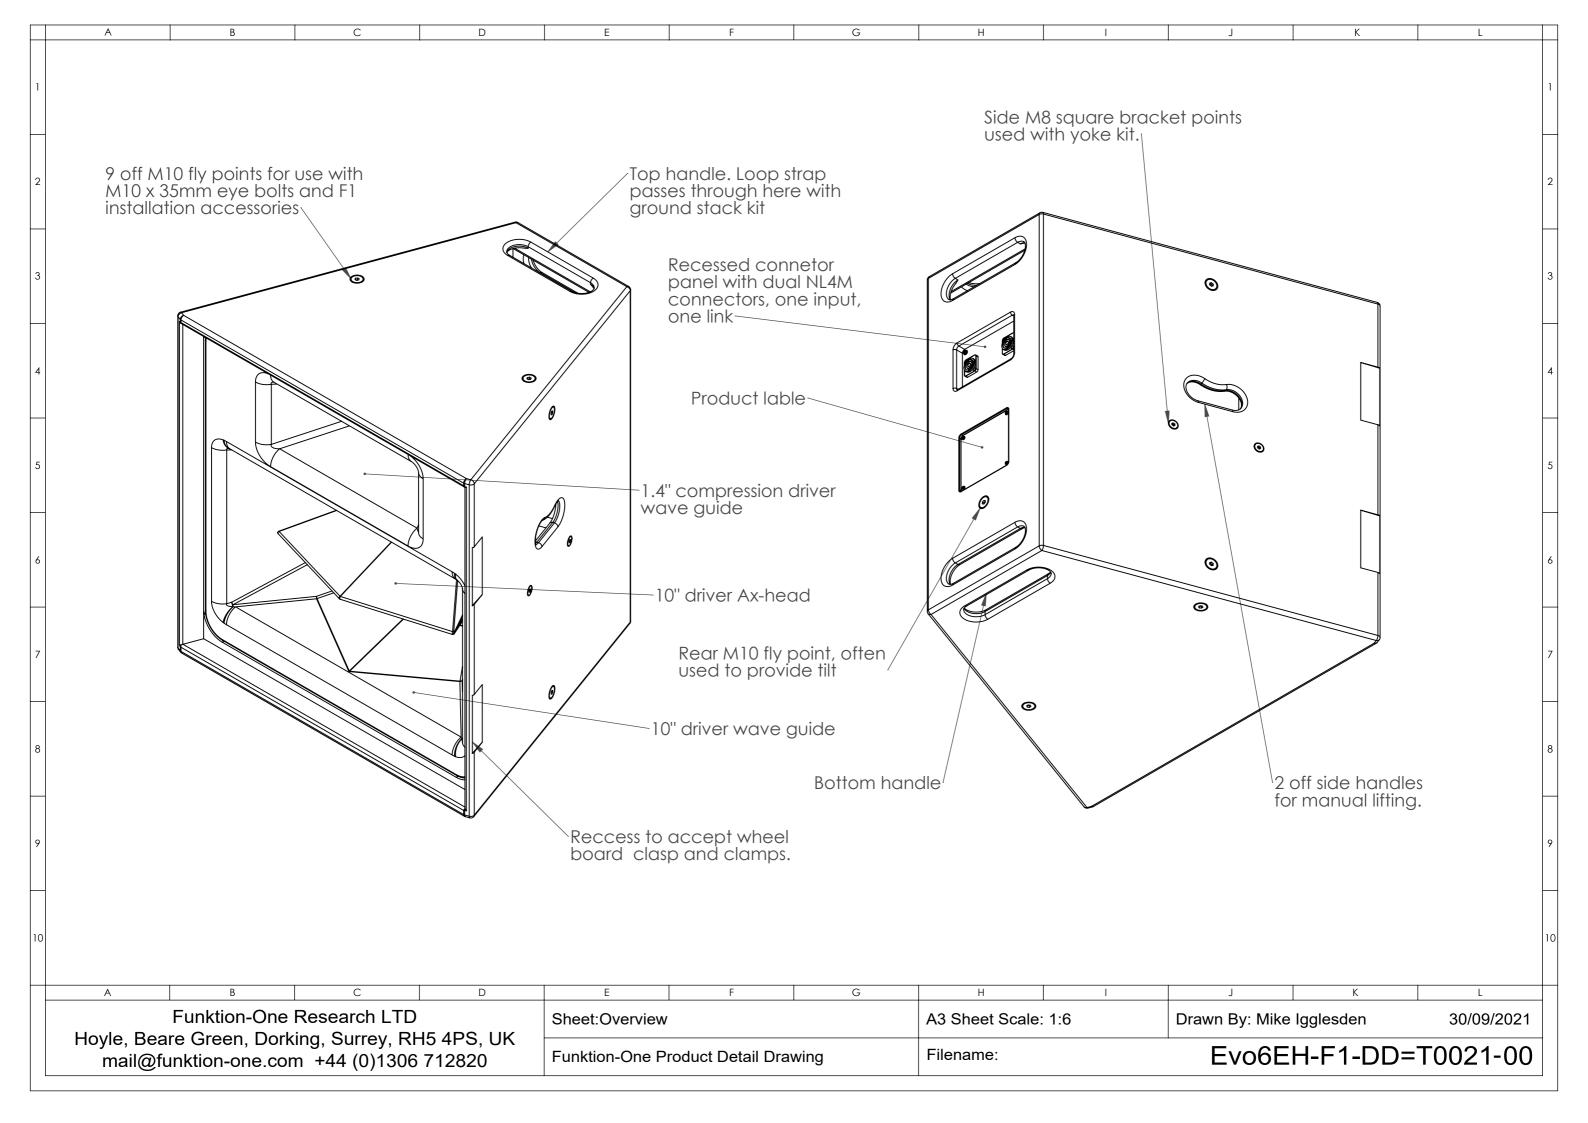

| A                                                                                         | В | C            | D                                   | E                 | F | G         | Н                    | 1                     | J                              | K | L          |
|-------------------------------------------------------------------------------------------|---|--------------|-------------------------------------|-------------------|---|-----------|----------------------|-----------------------|--------------------------------|---|------------|
| Hoylo Boo                                                                                 | _ | Research LTD |                                     | Sheet:Wheel Board |   |           | A3 Sheet Scale: 1:10 |                       | Drawn By: Mike Igglesden 30/09 |   | 30/09/2021 |
| Hoyle, Beare Green, Dorking, Surrey, RH5 4PS, UK mail@funktion-one.com +44 (0)1306 712820 |   |              | Funktion-One Product Detail Drawing |                   |   | Filename: |                      | Evo6EH-F1-DD=T0021-00 |                                |   |            |