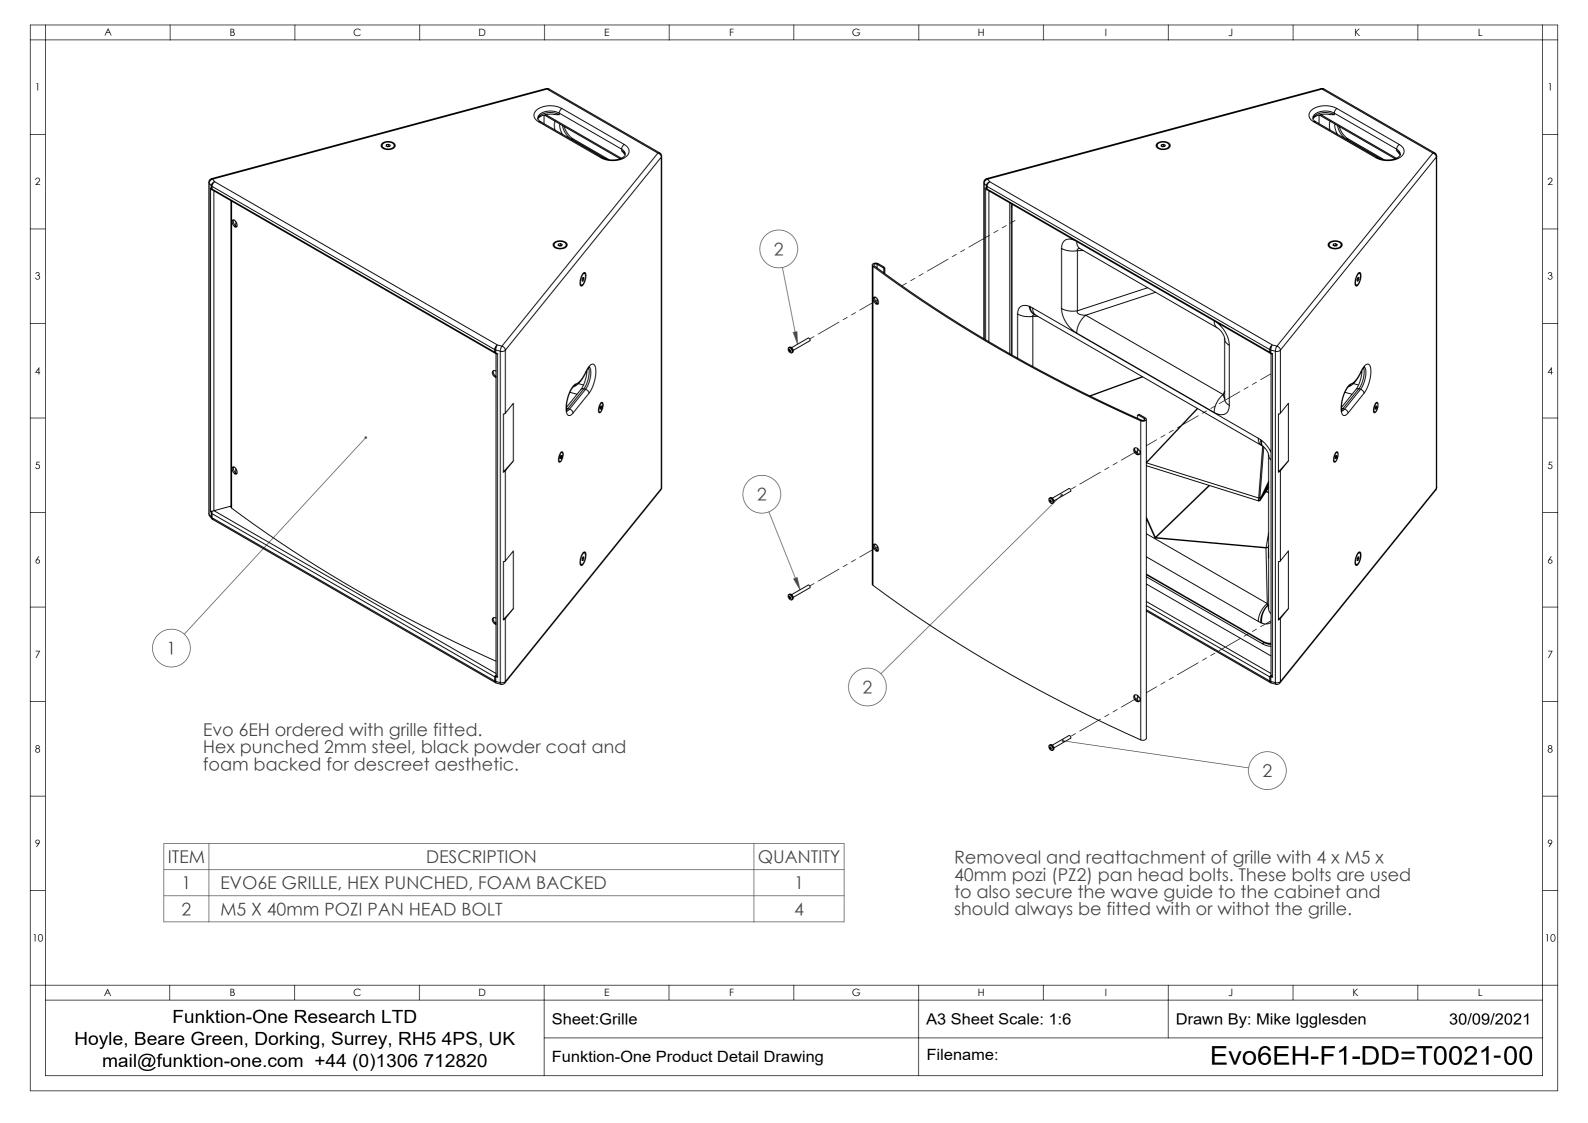

| A                                                                                         | В | C            | D                                   | E                 | F | G         | Н                    | 1                     | J                              | K | L          |
|-------------------------------------------------------------------------------------------|---|--------------|-------------------------------------|-------------------|---|-----------|----------------------|-----------------------|--------------------------------|---|------------|
| Hoylo Boo                                                                                 | _ | Research LTD |                                     | Sheet:Wheel Board |   |           | A3 Sheet Scale: 1:10 |                       | Drawn By: Mike Igglesden 30/09 |   | 30/09/2021 |
| Hoyle, Beare Green, Dorking, Surrey, RH5 4PS, UK mail@funktion-one.com +44 (0)1306 712820 |   |              | Funktion-One Product Detail Drawing |                   |   | Filename: |                      | Evo6EH-F1-DD=T0021-00 |                                |   |            |